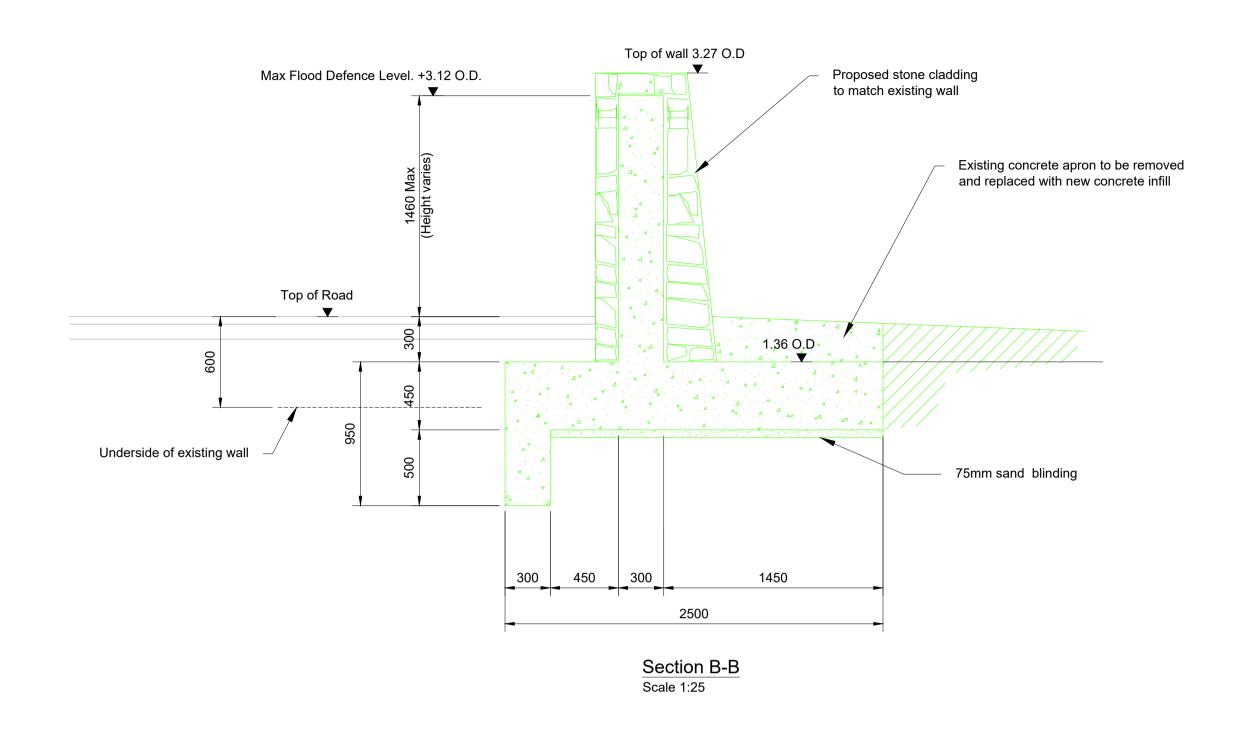

Sea Wall at Clonea Road Dungarvan Planning Application (Part 8) Site Sections - Sheet 1 of 1

|  | Designed                               | A.Hyla | ınd           |  | Eng check    | A.Hyland |                 |  |
|--|----------------------------------------|--------|---------------|--|--------------|----------|-----------------|--|
|  | Drawn E.Richardson  Dwg check A.Hyland |        |               |  | Coordination | G.Reid   |                 |  |
|  |                                        |        |               |  | Approved     | C.O'D    | wyer            |  |
|  | Scale at A1 1:25                       |        | Status<br>APR |  | PL1          |          | Security<br>STD |  |