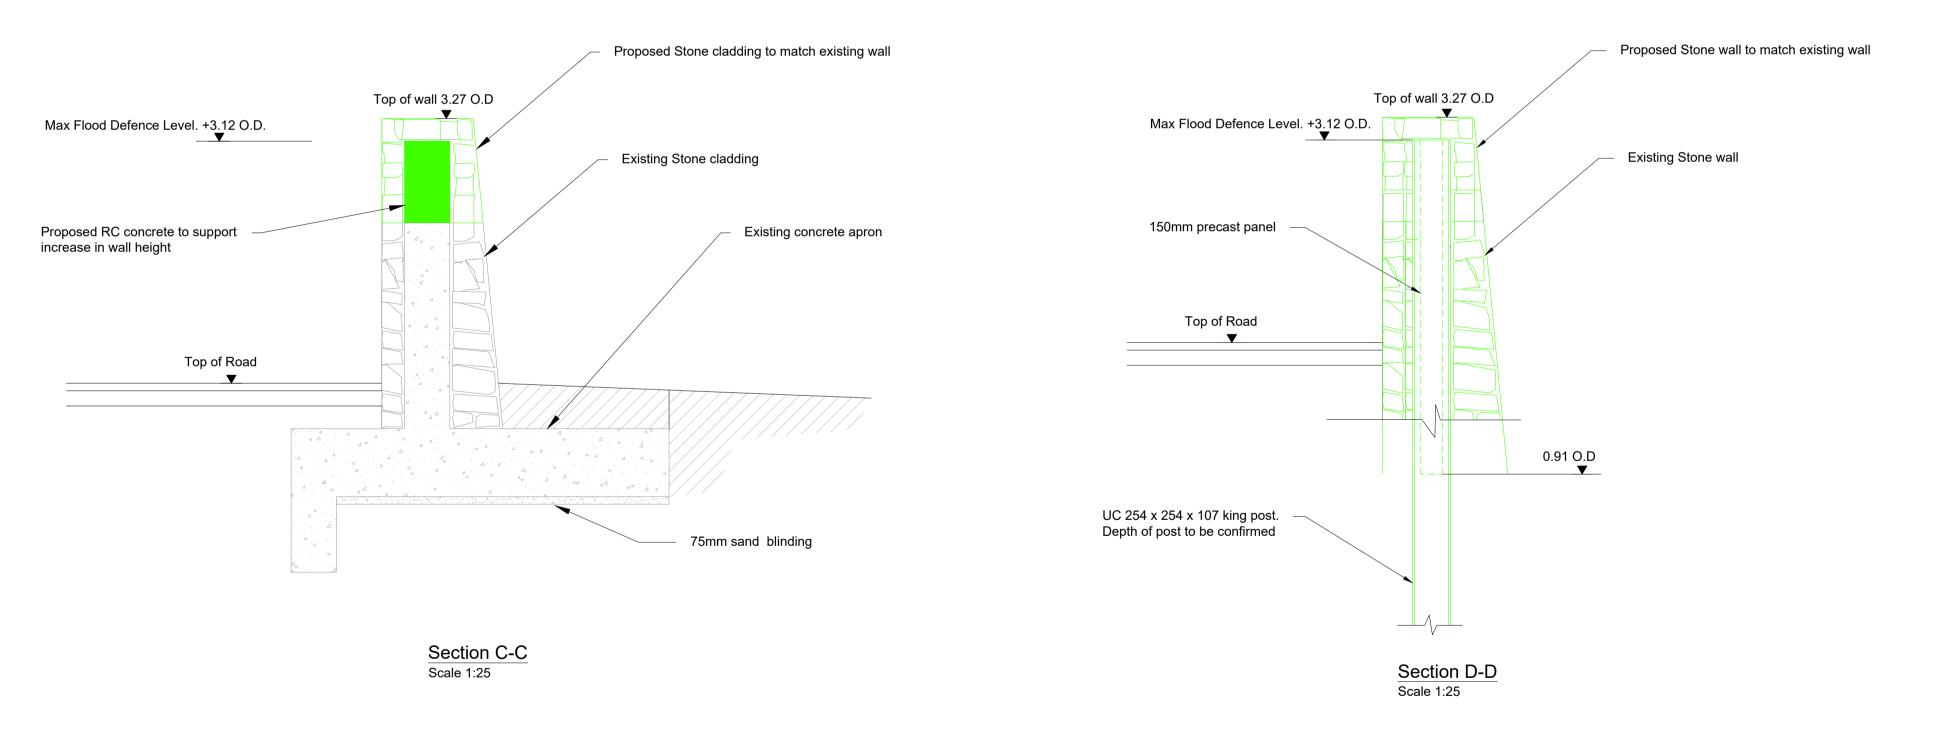

Sea Wall at Clonea Road Dungarvan Planning Application (Part 8) Site Sections - Sheet 1 of 1

|  | Designed                               | A.Hyla | ınd           |  | Eng check    | A.Hyland |                 |  |
|--|----------------------------------------|--------|---------------|--|--------------|----------|-----------------|--|
|  | Drawn E.Richardson  Dwg check A.Hyland |        |               |  | Coordination | G.Reid   |                 |  |
|  |                                        |        |               |  | Approved     | C.O'D    | wyer            |  |
|  | Scale at A1 1:25                       |        | Status<br>APR |  | PL1          |          | Security<br>STD |  |